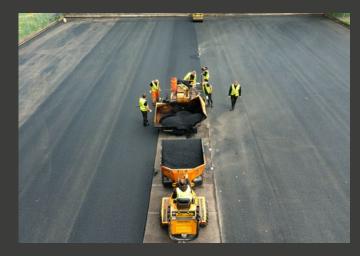

## GAME ON WITH SUPERSPORT® ASPH

**SPECIALLY DESIGNED ASPHALT FOR SPORTS AND GAMES AREAS** 

## WHY CHOOSE SUPERSPORT?

**POROUS -** SuperSport is free-draining, ensuring no standing water remains on the surface, allowing play shortly after heavy rainfall.

**LONG-LASTING -** SuperSport Plus is designed utilising bitumen modifiers, which offer increased resistance to scuffing reducing the potential for softening in extreme temperatures, giving you a tough and durable playing surface.